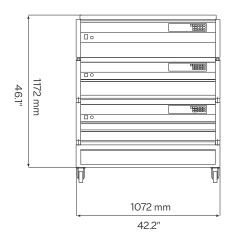

#### Compact all-in-one letterpress plate making system with exposure, washout and drying functions

| Technical data               | Exposure<br>Art. XG10-0004-0114                      | Washer<br>Art. XG10-0006-0116                 | Dryer<br>Art. XG10-0005-0114                  | Trolley Art. XG10-0029-0112                   |
|------------------------------|------------------------------------------------------|-----------------------------------------------|-----------------------------------------------|-----------------------------------------------|
| Maximum plate size (W x L)   | 500 mm x 700 mm (19.7" x 27.6")                      |                                               |                                               |                                               |
| Electrical connection        | 230 V, 50 Hz (1 Ph/N/PE)<br>230 V, 60 Hz (1 Ph/N/PE) | 230 V, 50/60 Hz<br>(1 Ph/N/PE)                | 230 V, 50/60 Hz<br>(1 Ph/N/PE)                | 230 V / 400 V (AC)                            |
| Nominal current              | 2.2 A / 2.8 A                                        | 13.6 A                                        | 4.2 A                                         | -                                             |
| Nominal power                | 1.0 kW                                               | 3.2 kW                                        | 1.2 kW                                        | 5.4 kW                                        |
| Tube type UV-A               | 40 W, TL 10R                                         | -                                             | -                                             | -                                             |
| Fresh water connection       | -                                                    | R 1/2"                                        | -                                             | -                                             |
| Waste water connection       | -                                                    | Ø 25 mm (0.984")                              | -                                             | -                                             |
| Dryer                        | -                                                    | -                                             | 2 x 500 W                                     | -                                             |
| Weight (approx.)             | 90 kg (198 lbs) net<br>142 kg (313 lbs) gross        | 85 kg (187 lbs) net<br>137 kg (302 lbs) gross | 75 kg (165 lbs) net<br>127 kg (280 lbs) gross | 38 kg (84 lbs) net<br>56 kg (123 lbs) gross   |
| Crate dimensions (W x D x H) | 1172 x 1072 x 518 mm<br>(46.1 x 42.2 x 20.4")        | 1172 x 1072 x 518 mm<br>(46.1 x 42.2 x 20.4") | 1172 x 1072 x 518 mm<br>(46.1 x 42.2 x 20.4") | 982 x 860 x 495 mm<br>(38.7" x 33.9" x 19.5") |