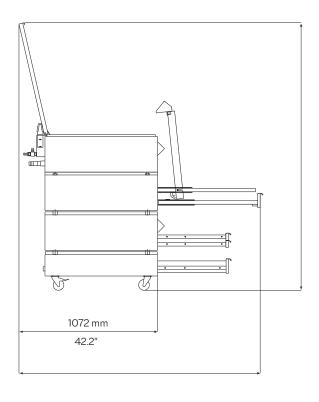

#### Compact all-in-one letterpress plate making system with exposure, washout and drying functions

| Technical data               | Exposure<br>Art. XG10-0004-0114                      | Washer<br>Art. XG10-0006-0116                 | Dryer<br>Art. XG10-0005-0114                  | Trolley Art. XG10-0029-0112                   |
|------------------------------|------------------------------------------------------|-----------------------------------------------|-----------------------------------------------|-----------------------------------------------|
| Maximum plate size (W x L)   | 500 mm x 700 mm (19.7" x 27.6")                      |                                               |                                               |                                               |
| Electrical connection        | 230 V, 50 Hz (1 Ph/N/PE)<br>230 V, 60 Hz (1 Ph/N/PE) | 230 V, 50/60 Hz<br>(1 Ph/N/PE)                | 230 V, 50/60 Hz<br>(1 Ph/N/PE)                | 230 V / 400 V (AC)                            |
| Nominal current              | 2.2 A / 2.8 A                                        | 13.6 A                                        | 4.2 A                                         | -                                             |
| Nominal power                | 1.0 kW                                               | 3.2 kW                                        | 1.2 kW                                        | 5.4 kW                                        |
| Tube type UV-A               | 40 W, TL 10R                                         | -                                             | -                                             | -                                             |
| Fresh water connection       | -                                                    | R 1/2"                                        | -                                             | -                                             |
| Waste water connection       | -                                                    | Ø 25 mm (0.984")                              | -                                             | -                                             |
| Dryer                        | -                                                    | -                                             | 2 x 500 W                                     | -                                             |
| Weight (approx.)             | 90 kg (198 lbs) net<br>142 kg (313 lbs) gross        | 85 kg (187 lbs) net<br>137 kg (302 lbs) gross | 75 kg (165 lbs) net<br>127 kg (280 lbs) gross | 38 kg (84 lbs) net<br>56 kg (123 lbs) gross   |
| Crate dimensions (W x D x H) | 1172 x 1072 x 518 mm<br>(46.1 x 42.2 x 20.4")        | 1172 x 1072 x 518 mm<br>(46.1 x 42.2 x 20.4") | 1172 x 1072 x 518 mm<br>(46.1 x 42.2 x 20.4") | 982 x 860 x 495 mm<br>(38.7" x 33.9" x 19.5") |