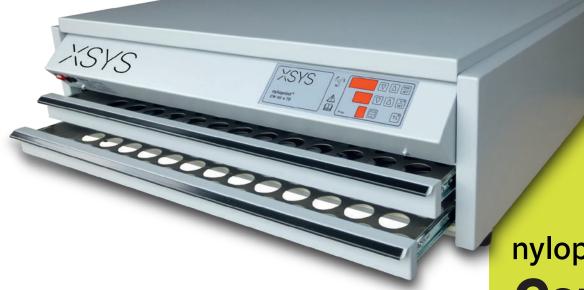

## HIGH EFFICIENT AND COST EFFECTIVE

- **Exposure,** washout and drying unit for the production of high quality water washable letterpress plates.
- Space saving as all units can neatly be stacked on a trolley base.
- Available and useable as separate components with own electrical connection – allows to easily replace or upgrade one part of the system if necessary.
- **Long service life due** to advanced materials all parts in contact with water are made of high quality stainless steel.
- **Process safety due** to programmed plate processing parameters and temperature controlled washout section.
- For washout only tap water is needed.
- **Less mechanical stress due** to a proven plush washout system that prevents the washing away of fine elements.
- Oscillating plate holder ensures even plate washout and is self adjusting to allow the use of different plate thicknesses.

### SIMPLE OPERATING AND CONVENIENT HANDLING

- **Digital programmable operating panels** for customising the processing times of each function.
- Audio alarm to signal end of each process.
- Trolley base with casters for easy movement and access to the system.