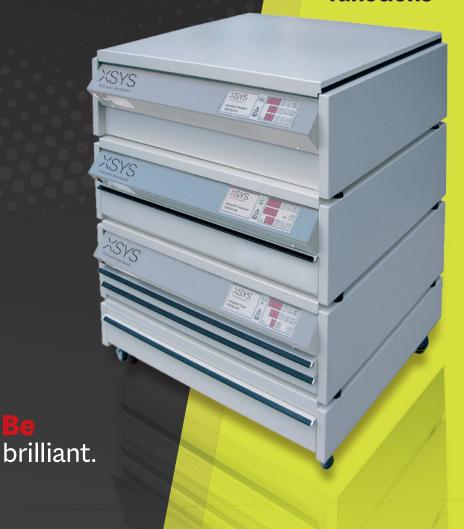

## HIGH EFFICIENT AND COST EFFECTIVE

- **Exposure,** washout and drying unit for the production of high quality water washable letterpress plates.
- Space saving as all units can neatly be stacked on a trolley base.
- Available and useable as separate components with own electrical connection – allows to easily replace or upgrade one part of the system if necessary.
- **Long service life due** to advanced materials all parts in contact with water are made of high quality stainless steel.
- **Process safety due** to programmed plate processing parameters and temperature controlled washout section.
- For washout only tap water is needed.
- **Less mechanical stress due** to a proven plush washout system that prevents the washing away of fine elements.
- Oscillating plate holder ensures even plate washout and is self adjusting to allow the use of different plate thicknesses.

### SIMPLE OPERATING AND CONVENIENT HANDLING

- **Digital programmable operating panels** for customising the processing times of each function.
- Audio alarm to signal end of each process.
- Trolley base with casters for easy movement and access to the system.

## Combi CW 50x70

Suitable for processing water washable printing plates up to a maximum size of 500 mm x 700 mm (19.7" x 27.6")