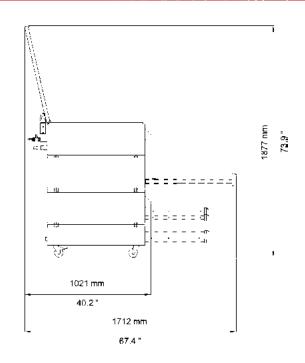

# **Equipment Dimensions**

| Technical data                  | Exposure<br>Art. XG10-0004-0114                      | Washer<br>Art. XG10-0006-0116                   | Dryer<br>Art. XG10-0005-0114                    | Trolley<br>Art. XG10-0029-0112                |
|---------------------------------|------------------------------------------------------|-------------------------------------------------|-------------------------------------------------|-----------------------------------------------|
| Max. plate size (W x L)         | 500 mm x 700 mm (19.7" x 27.6")                      |                                                 |                                                 |                                               |
| Electrical connection           | 230 V, 50 Hz (1 Ph/N/PE)<br>230 V, 60 Hz (1 Ph/N/PE) | 230 V, 50/60 Hz<br>(1 Ph/N/PE)                  | 230 V, 50/60 Hz<br>(1 Ph/N/PE)                  | 230 V / 400 V (AC)                            |
| Nominal current                 | 2.2 A / 2.8 A                                        | 13.6 A                                          | 4.2 A                                           | -                                             |
| Nominal power                   | 1.0 kW                                               | 3.2 kW                                          | 1.2 kW                                          | 5.4 kW                                        |
| Tube type UV-A                  | 40 W, TL 10R                                         | -                                               | -                                               | -                                             |
| Fresh water connection          | -                                                    | R ½"                                            | -                                               | -                                             |
| Waste water connection          | -                                                    | Ø 25 mm (0.984")                                | -                                               | -                                             |
| Dryer                           | -                                                    | -                                               | 2 drawers, heating<br>element 2 x 500 W         | -                                             |
| Weight (approx.)                | 90 kg (198 lbs) net<br>142 kg (313 lbs) gross        | 85 kg (187 lbs) net<br>137 kg (302 lbs) gross   | 75 kg (165 lbs) net<br>127 kg (280 lbs) gross   | 38 kg ( 84 lbs) net<br>56 kg (123 lbs) gross  |
| Crate dimensions<br>(W x D x H) | 1180 X 1080 X 520 mm<br>(46,5" x 41,3" x 20,5")      | 1180 X 1080 X 520 mm<br>(46,5" x 41,3" x 20,5") | 1180 X 1080 X 520 mm<br>(46,5" x 41,3" x 20,5") | 982 x 860 x 495 mm<br>(38.7" x 33.9" x 19.5") |