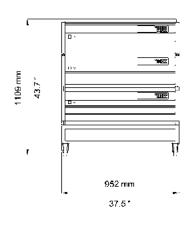

# **Equipment Dimensions**

| Technical data                  | Exposure<br>Art. XG10-0004-0114                      | Washer<br>Art. XG10-0006-0116                   | Dryer<br>Art. XG10-0005-0114                    | Trolley<br>Art. XG10-0029-0112                |
|---------------------------------|------------------------------------------------------|-------------------------------------------------|-------------------------------------------------|-----------------------------------------------|
| Max. plate size (W x L)         | 500 mm x 700 mm (19.7" x 27.6")                      |                                                 |                                                 |                                               |
| Electrical connection           | 230 V, 50 Hz (1 Ph/N/PE)<br>230 V, 60 Hz (1 Ph/N/PE) | 230 V, 50/60 Hz<br>(1 Ph/N/PE)                  | 230 V, 50/60 Hz<br>(1 Ph/N/PE)                  | 230 V / 400 V (AC)                            |
| Nominal current                 | 2.2 A / 2.8 A                                        | 13.6 A                                          | 4.2 A                                           | -                                             |
| Nominal power                   | 1.0 kW                                               | 3.2 kW                                          | 1.2 kW                                          | 5.4 kW                                        |
| Tube type UV-A                  | 40 W, TL 10R                                         | -                                               | -                                               | -                                             |
| Fresh water connection          | -                                                    | R ½"                                            | -                                               | -                                             |
| Waste water connection          | -                                                    | Ø 25 mm (0.984")                                | -                                               | -                                             |
| Dryer                           | -                                                    | -                                               | 2 drawers, heating<br>element 2 x 500 W         | -                                             |
| Weight (approx.)                | 90 kg (198 lbs) net<br>142 kg (313 lbs) gross        | 85 kg (187 lbs) net<br>137 kg (302 lbs) gross   | 75 kg (165 lbs) net<br>127 kg (280 lbs) gross   | 38 kg ( 84 lbs) net<br>56 kg (123 lbs) gross  |
| Crate dimensions<br>(W x D x H) | 1180 X 1080 X 520 mm<br>(46,5" x 41,3" x 20,5")      | 1180 X 1080 X 520 mm<br>(46,5" x 41,3" x 20,5") | 1180 X 1080 X 520 mm<br>(46,5" x 41,3" x 20,5") | 982 x 860 x 495 mm<br>(38.7" x 33.9" x 19.5") |