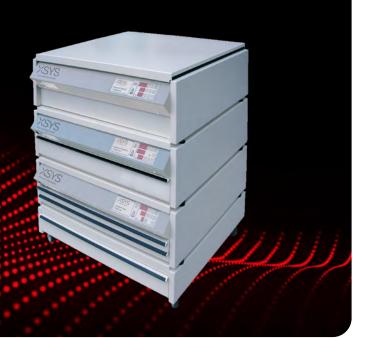

# nyloprint<sup>®</sup> Combination CW 50x70

Compact all-in-one letterpress plate making system with exposure, washout and drying functions

Largest of the equipment combinations, suitable for processing water washable printing plates up to a maximum size of  $500 \text{ mm} \times 700 \text{ mm} (19.7" \times 27.6")$ 

## High efficient and cost effective

- + Exposure, washout and drying unit for the production of high quality water washable letterpress plates
- + Space saving as all units can neatly be stacked on a trolley base
- Available and useable as separate components with own electrical connection-allows to easily replace or upgrade one part of the system if necessary
- + Long service life due to advanced materials all parts in contact with water are made of high quality stainless steel
- Simple operating and convenient handling
- + Digital programmable operating panels for customising the processing times of each function
- + Audio alarm to signal end of each process
- Trolley base with casters for easy movement and access to the system